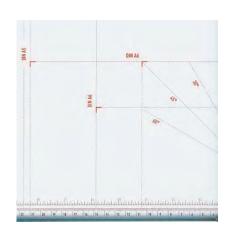

#### **FORMAT INDICATIONS**

For efficient and easy cutting: Standard paper sizes from A6 to A4, American "letter size" and various angle indications printed on the table.