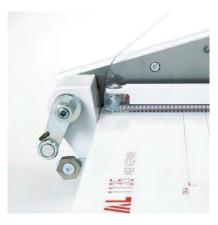

## SOLID BLADE MOUNTING BRACKET

The sturdy blade mounting bracket guarantees highly accurate rectangular cuts.

## PAPER RELEASE LEVER

EASY-LIFT guarantees easy and convenient removal of the paper from the cutting table by lifting the automatic clamp after the executed cut