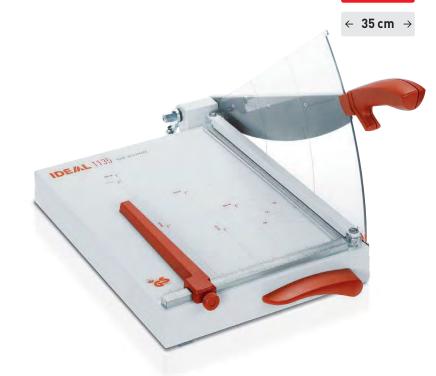

# **IDEAL 1135**

max.
25
sheets

Innovative office trimmer for A4 plus with automatic clamp and EASY-LIFT

Resharpenable blade set made of "Solingen steel"

Automatic clamp

Solid all-metal construction

EASY-LIFT – the innovative release lever lifting the automatic clamp for easy removal of paper

Cutting line indicator

Transparent safety guard

Precise side lay and measuring scale

Format indications printed on the table

#### **Product characteristics**

Automatic clamp for precise and convenient cutting. EASY-LIFT – the innovative release lever lifting the automatic clamp for easy removal of paper. Large cutting table with a solid all-metal construction. Resharpenable, high-quality blade set made of "Solingen steel". Solid cast aluminium blade mounting bracket with double pivot bearings for blade axle. Transparent safety guard with integrated cutting line indicator for exact alignment of the material to be cut. Precision metal side lay and adjustable backgauge. Measuring scale in mm/inches. Standard paper sizes from A6 to A4, American "letter size" and various angle indications printed on the table. Non-skid rubber feet for safe operation. Attractive, functional design. Quality product "Made in Germany". Safety tested by independent safety labs.