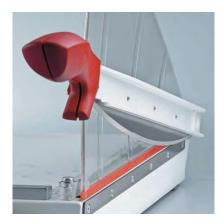

#### **CUTTING LINE INDICATION**

The cutting line indicator, which is integrated into the clamp bar, allows precise aligning of the paper to be cut.

#### **ERGONOMIC HANDLE**

The ergonomically designed handle has been developed for ease of operation and safe cutting.